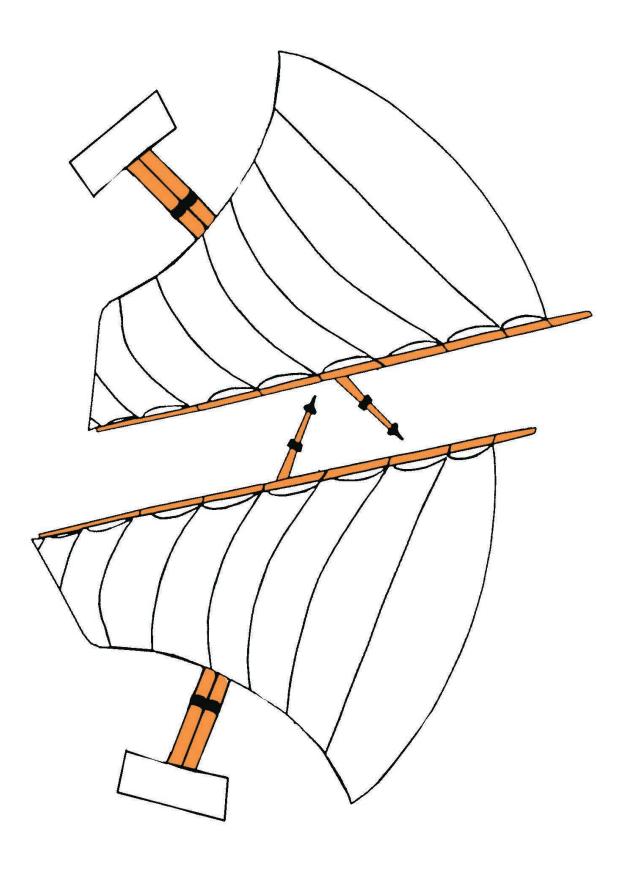

Insert E into F. Fold flat and tape to hold.

6- What happened to Laman & Lemuel when they mocked Nephi for building the ship? (Nephi stretched out his hand and the Lord shocked them.)

Fold G toward inside.

7- Did Laman & Lemuel repent and help Nephi build the ship? (Yes) Fold H toward inside.

8- Why did the Lord want Nephi to build a ship? (So they could cross the water to the Promised Land.)

Insert I into J. Point on bow should point away from boat. Tape to hold.

9- Why did Nephi know he could build a ship? (He had trust in the Lord.) With printed sides facing out-tape sails together at mast.