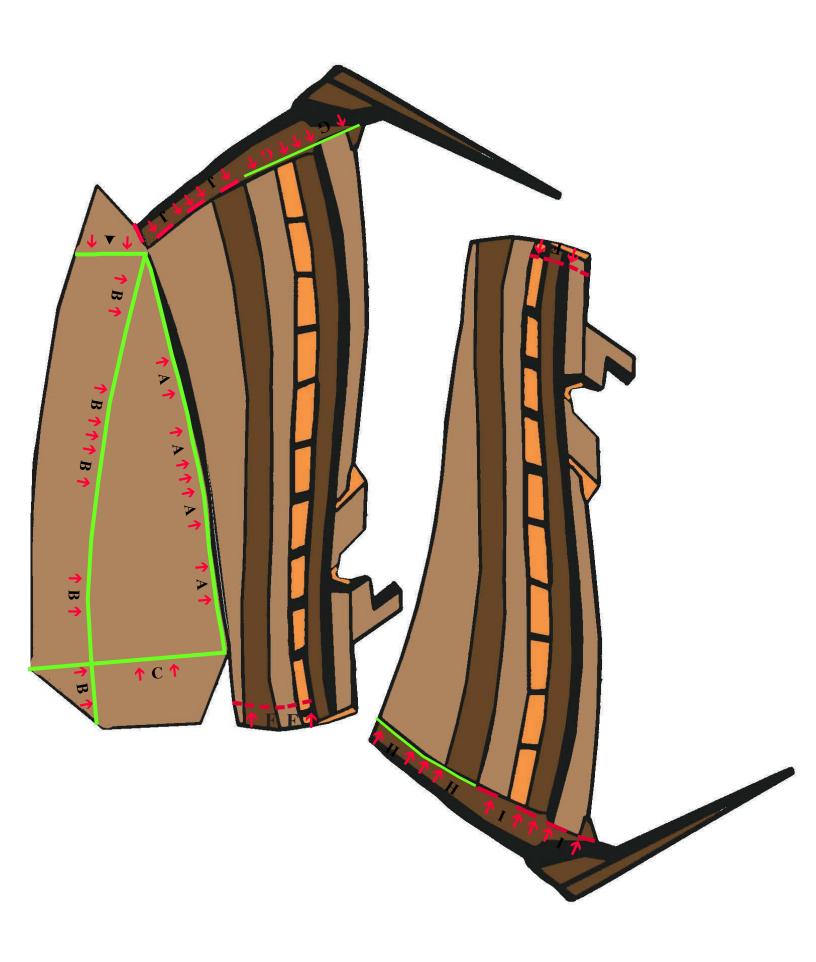

Approximate Time: 15 minutes

What you need: A copy of "Nephi's Ship" for each child (art work included with this

lesson), scissors & tape.

**Preparation:** 1. Have children cut out their ships. Cut along red dotted lines.

You will be folding along the green lines.

Activity: (Younger children will need help from an older sibling or parent.)

Ask and answer the questions as you teach your children how to build their ships

1- What was Nephi commanded to build? (A ship) **Fold A to inside.** 

2- Who showed Nephi how to build the ship? (The Lord) **Fold B toward inside.** 

- 3- What did Nephi need to make tools to build the ship? (Ore) **Fold C toward inside.**
- 4- Had Nephi ever built a ship before? (No) **Fold D toward inside.**
- 5- Who mocked Nephi? (Laman & Lemuel)

Insert E into F. Fold flat and tape to hold.

6- What happened to Laman & Lemuel when they mocked Nephi for building the ship? (Nephi stretched out his hand and the Lord shocked them.)

Fold G toward inside.

7- Did Laman & Lemuel repent and help Nephi build the ship? (Yes) Fold H toward inside.

8- Why did the Lord want Nephi to build a ship? (So they could cross the water to the Promised Land.)

Insert I into J. Point on bow should point away from boat. Tape to hold.

9- Why did Nephi know he could build a ship? (He had trust in the Lord.) With printed sides facing out-tape sails together at mast.