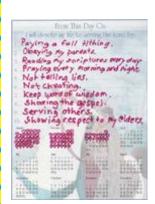

What you need: A copy of "From This Day On" activity for each family member (artwork

included with this lesson) and a pen or pencil for each family member.

**Preparation** 

1. **Print** out the artwork.

**Activity:** 

- 2. Ask: What can we do to follow Saul's example? (Discuss ideas.)
- 3. Discuss how making New Year's resolutions is a good place to start "from this day on" to better serve the Lord and live happier lives.
- 4. Give each member a copy of the "From This Day On" calendar and a pen or pencil and have them write down ten resolutions. Guide children in making realistic goals such as saying their prayers, reading scriptures, being honest, being kind to others, obeying parents.
- 5. Ask: After deciding to change what else did Saul need to do in order to help him keep his promise? (Make a commitment to change.)
- 6. Ask: Will you make a commitment to keep your resolutions?
- 7. After making a commitment, what other things can we do that can help us keep our resolution? (Discuss ideas such as; prayer, taking one day at a time, using positive affirmations, keeping a journal on your progress, etc.)
- 8. Talk about how none of us are perfect and there will be times that we will fail to keep our resolutions. Ask: What can we do when this happens? (Discuss ideas.)
- 9. Have family members hang their calendars in their rooms as a reminder of their commitment to serve the Lord from "this day on." (If desired, draw a heart around each day on your calendar that you keep your resolutions.)