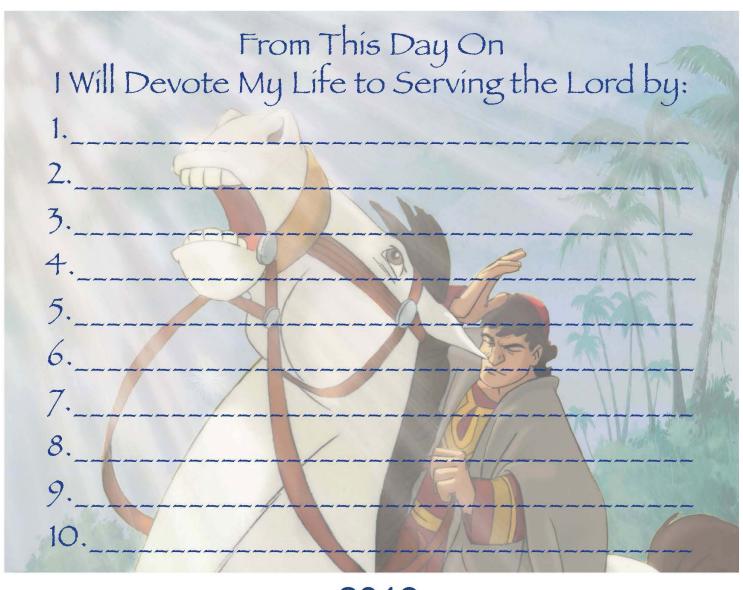

What you need: A copy of "From This Day On" activity for each family member (artwork

included with this lesson) and a pen or pencil for each family member.

**Preparation** 

1. **Print** out the artwork.

**Activity:** 

- 2. Ask: What can we do to follow Saul's example? (Discuss ideas.)
- 3. Discuss how making New Year's resolutions is a good place to start "from this day on" to better serve the Lord and live happier lives.
- 4. Give each member a copy of the "From This Day On" calendar and a pen or pencil and have them write down ten resolutions. Guide children in making realistic goals such as saying their prayers, reading scriptures, being honest, being kind to others, obeying parents.
- 5. Ask: After deciding to change what else did Saul need to do in order to help him keep his promise? (Make a commitment to change.)
- 6. Ask: Will you make a commitment to keep your resolutions?
- 7. After making a commitment, what other things can we do that can help us keep our resolution? (Discuss ideas such as; prayer, taking one day at a time, using positive affirmations, keeping a journal on your progress, etc.)
- 8. Talk about how none of us are perfect and there will be times that we will fail to keep our resolutions. Ask: What can we do when this happens? (Discuss ideas.)
- 9. Have family members hang their calendars in their rooms as a reminder of their commitment to serve the Lord from "this day on." (If desired, draw a heart around each day on your calendar that you keep your resolutions.)